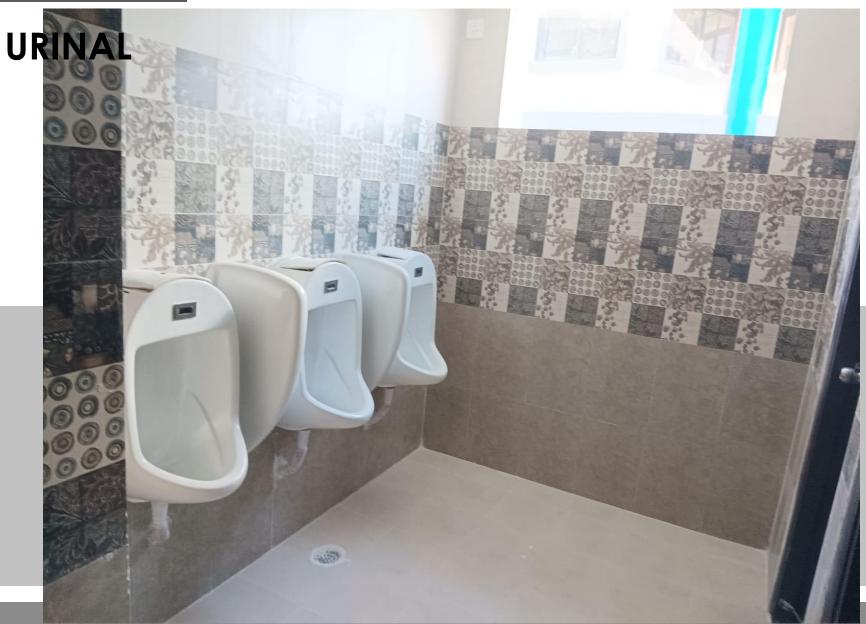

# **PASSAGE**

CGEWHO

G R E AT E R N O I D A

| NOTES |                                              |             |  |  |
|-------|----------------------------------------------|-------------|--|--|
| S.NO. | FITTINGS                                     | HEIGHT      |  |  |
| 1     | E.W.C. WITH FLUSHING CISTERN - CAT NO 20061  | AS/DETAIL   |  |  |
| 2     | WASH BASIN - CAT NO 10049                    | 800 MM      |  |  |
| 3     | COUNTER TOP FINISHED WITH STONE              | 800 MM      |  |  |
| 4     | DOOR AS/DETAIL                               | 2100/2400   |  |  |
| 5     | LEDGE WALL BEHIND W.C (100/200THK.)          | 900         |  |  |
| 6     | LIQUID SOAP DISPENSER - CAT NO ES11          | 900 MM      |  |  |
| 7     | FLOOR TRAP (FT) - 1286 & 1262                | AS/DETAIL   |  |  |
| 8     | HEALTH FAUCET AND ANGLE VALVE - ALD CHR 593N | 300 MM      |  |  |
| 9     | MIRROR AS/DETAIL                             | 1000 MM     |  |  |
| 10    | CERAMIC FLOOR TILES 300x300                  | AS/DETAIL   |  |  |
| 11    | CERAMIC WALL TILES 300x450                   | 2400 MM     |  |  |
| 12    | VENTILATOR                                   | AS/DETAIL   |  |  |
| 13    | FALSE CEILING 600X600 AS / DETAIL            | 2400        |  |  |
| 14    | LEDGE WALL UNDER W. BASIN(100/200 THK.)      | 725MM       |  |  |
| 15    | ANGLE VALVE                                  | 1800 MM     |  |  |
| 16    | TOLET PAPER ROLL DISPENSER - EPH 04F         | 550 MM      |  |  |
| 17    | EXHAUST FAN WITH LOUVERS                     | AS/DETAIL   |  |  |
| 18    | HAND DRYER                                   | 900 MM      |  |  |
| 19    | FD (FLOOR DRAIN)                             | AS/DETAIL   |  |  |
| 20    | PVC FLEXIBLE PIPE CONNECTION                 | AS/DETAIL   |  |  |
| 21    | BOTTLE TRAP - ALD 777                        | AS/DETAIL   |  |  |
| 22    | RAILING FOR HANDICAP TOILET                  | 900/AS/DTL. |  |  |
| 23    | URINALS (BOTTOM) - CAT NO 60018              | 600         |  |  |
| 24    | UT (URINAL TRAP)                             | AS/DETAIL   |  |  |
| 25    | URINAL PARTITION                             | AS/DETAIL   |  |  |
| 26    | BASIN MIXER -290098                          | AS/DETAIL   |  |  |