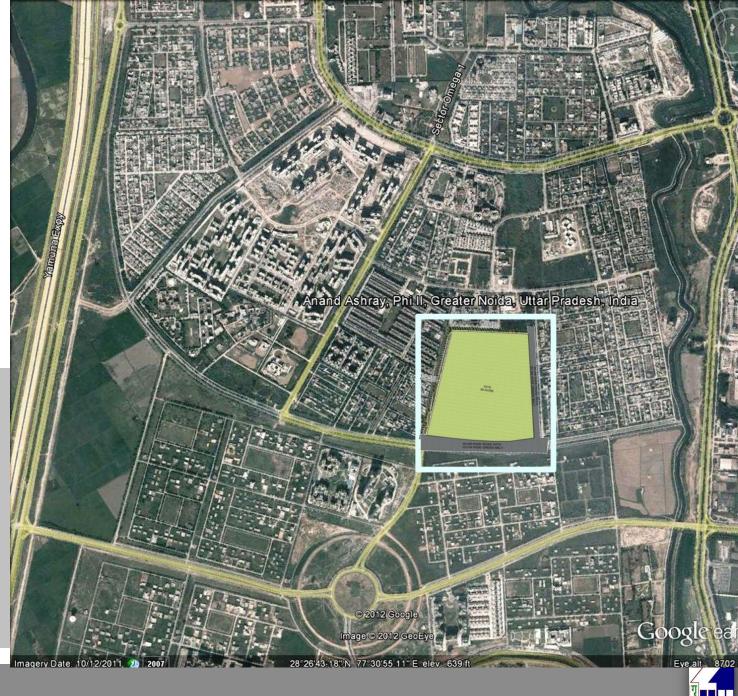

#### Connectivity

- Abutting major roads which then connects to Noida & Delhi

#### Location

- Greater Noida is a rapidly growing suburban in Uttar Pradesh. The site is 1.5 km away from centre of Greater Noida.

#### **Abutting Roads**

-The site is abutting a 45m wide existing road to the south east side and a 24 m wide road (sector road)on the north east side, thus ensuring good connectivity.

#### **Topography**

- The site is essentially flat (almost 5 feet down from road level) with minimum constraints due to variations in site level.

#### **Surroundings**

Close proximity to;

Pari Chowk 3.5 km

Yamuna express

highway 1.0km

Radisson Hotel 0.5 km

AWHO 0.3 Km