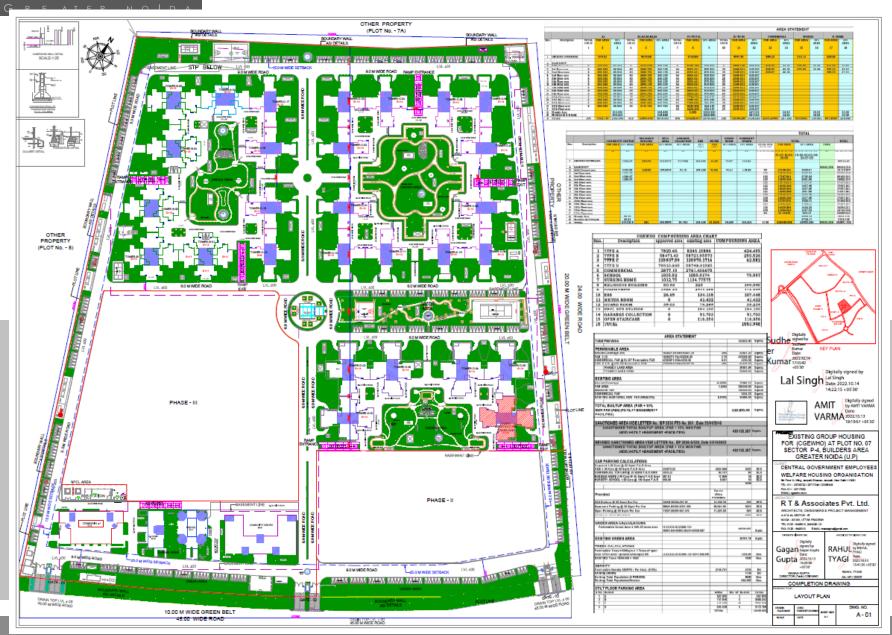

#### SITE LAYOUT PLAN

Phase 1 – 30 Acres

Phase 2 - 08 Acres

PH-1 TYPE-A = 104

TYPE-B = 506

TYPE-C = 830

TYPE-D = 690

POPULATION = 10650

### **COMPLETION DRAWINGS**

# CGEWHO