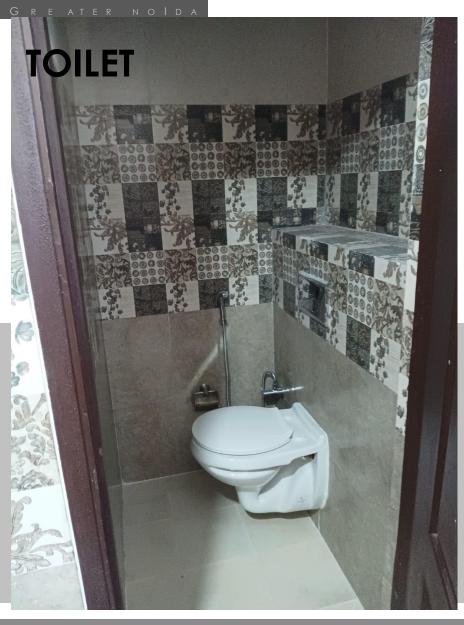

ERS                     | AS/DETAIL   |  |  |
| 18    | HAND DRYER                                   | 900 MM      |  |  |
| 19    | FD (FLOOR DRAIN)                             | AS/DETAIL   |  |  |
| 20    | PVC FLEXIBLE PIPE CONNECTION                 | AS/DETAIL   |  |  |
| 21    | BOTTLE TRAP - ALD 777                        | AS/DETAIL   |  |  |
| 22    | RAILING FOR HANDICAP TOILET                  | 900/AS/DTL. |  |  |
| 23    | URINALS (BOTTOM) - CAT NO 60018              | 600         |  |  |
| 24    | UT (URINAL TRAP)                             | AS/DETAIL   |  |  |
| 25    | URINAL PARTITION                             | AS/DETAIL   |  |  |
| 26    | BASIN MIXER -290098                          | AS/DETAIL   |  |  |



### **TOILET**





# **TOILET**





# **TOILET**













# WC





# WC





### **THANKS**