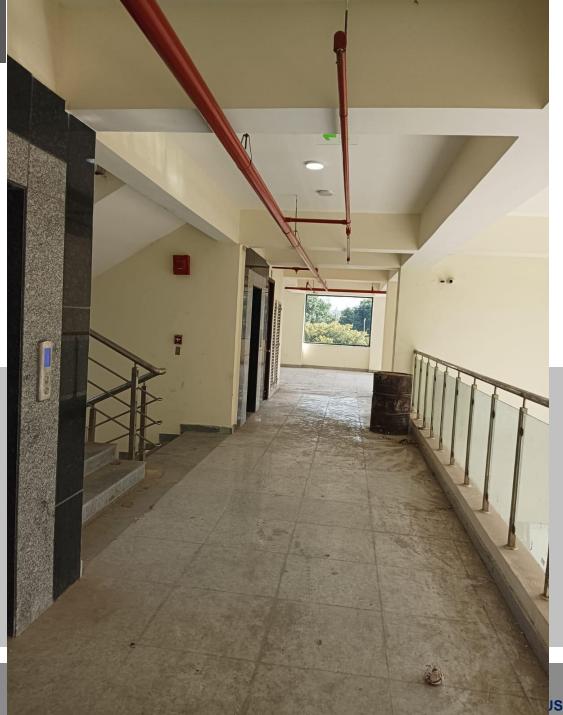

# **PASSAGE**

CGEWHO

G R E AT E R N O I D A

| NOTES |                                              |             |  |  |
|-------|----------------------------------------------|-------------|--|--|
| S.NO. | FITTINGS                                     | HEIGHT      |  |  |
| 1     | E.W.C. WITH FLUSHING CISTERN - CAT NO 20061  | AS/DETAIL   |  |  |
| 2     | WASH BASIN - CAT NO 10049                    | 800 MM      |  |  |
| 3     | COUNTER TOP FINISHED WITH STONE              | 800 MM      |  |  |
| 4     | DOOR AS/DETAIL                               | 2100/2400   |  |  |
| 5     | LEDGE WALL BEHIND W.C (100/200THK.)          | 900         |  |  |
| 6     | LIQUID SOAP DISPENSER - CAT NO ES11          | 900 MM      |  |  |
| 7     | FLOOR TRAP (FT) - 1286 & 1262                | AS/DETAIL   |  |  |
| 8     | HEALTH FAUCET AND ANGLE VALVE - ALD CHR 593N | 300 MM      |  |  |
| 9     | MIRROR AS/DETAIL                             | 1000 MM     |  |  |
| 10    | CERAMIC FLOOR TILES 300x300                  | AS/DETAIL   |  |  |
| 11    | CERAMIC WALL TILES 300x450                   | 2400 MM     |  |  |
| 12    | VENTILATOR                                   | AS/DETAIL   |  |  |
| 13    | FALSE CEILING 600X600 AS / DETAIL            | 2400        |  |  |
| 14    | LEDGE WALL UNDER W. BASIN(100/200 THK.)      | 725MM       |  |  |
| 15    | ANGLE VALVE                                  | 1800 MM     |  |  |
| 16    | TOLET PAPER ROLL DISPENSER - EPH 04F         | 550 MM      |  |  |
| 17    | EXHAUST FAN WITH LOUVERS                     | AS/DETAIL   |  |  |
| 18    | HAND DRYER                                   | 900 MM      |  |  |
| 19    | FD (FLOOR DRAIN)                             | AS/DETAIL   |  |  |
| 20    | PVC FLEXIBLE PIPE CONNECTION                 | AS/DETAIL   |  |  |
| 21    | BOTTLE TRAP - ALD 777                        | AS/DETAIL   |  |  |
| 22    | RAILING FOR HANDICAP TOILET                  | 900/AS/DTL. |  |  |
| 23    | URINALS (BOTTOM) - CAT NO 60018              | 600         |  |  |
| 24    | UT (URINAL TRAP)                             | AS/DETAIL   |  |  |
| 25    | URINAL PARTITION                             | AS/DETAIL   |  |  |
| 26    | BASIN MIXER -290098                          | AS/DETAIL   |  |  |