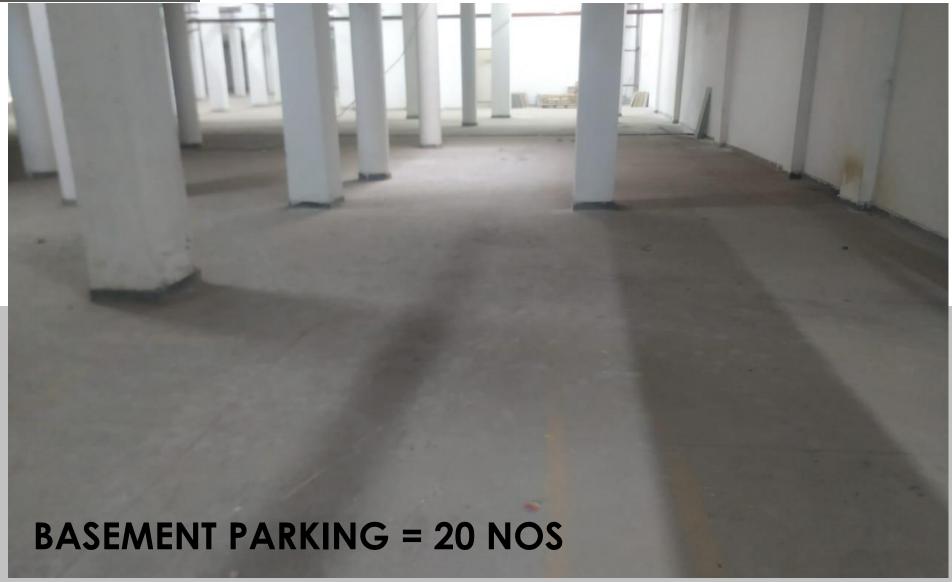

| 1 10                            |                                   |                    |           |
|---------------------------------|-----------------------------------|--------------------|-----------|
| ब्लॉक/टावर                      | प्रत्येक ब्लाक में तलों की संख्या | बेसमेन्ट की संख्या | ऊँचाई     |
| TOWER A 01 TOTAL 01 TOWER       | 14                                | 1                  | 42.00 mt. |
| TOWER B 01 TOTAL 01 TOWER       | 13                                | 1                  | 39.00 mt. |
| TOWER B 02 TO 05 TOTAL 04 TOWER | 14                                | 1                  | 42.00 mt. |
| TOWER C 01 TO 12 TOTAL 12 TOWER | 15                                | 1                  | 45.00 mt. |
| TOWER C 13 TO 14 TOTAL 02 TOWER | 13                                | 1                  | 39.00 mt. |
| TOWER C 15 TOTAL 01 TOWER       | 12                                | 1                  | 36.00 mt. |
| TOWER C 16 TOTAL 01 TOWER       | 10                                | 1                  | 30.00 mt. |
| TOWER D 01 TO 06 TOTAL 06 TOWER | 15                                | 1                  | 45.00 mt. |
| SHOPPING                        | 3                                 | 1                  | 10.50 mt. |
| NURSING HOME                    | 3                                 | 1                  | 10.50 mt. |
| SCHOOL                          | 2                                 | 0                  | 7.20 mt.  |