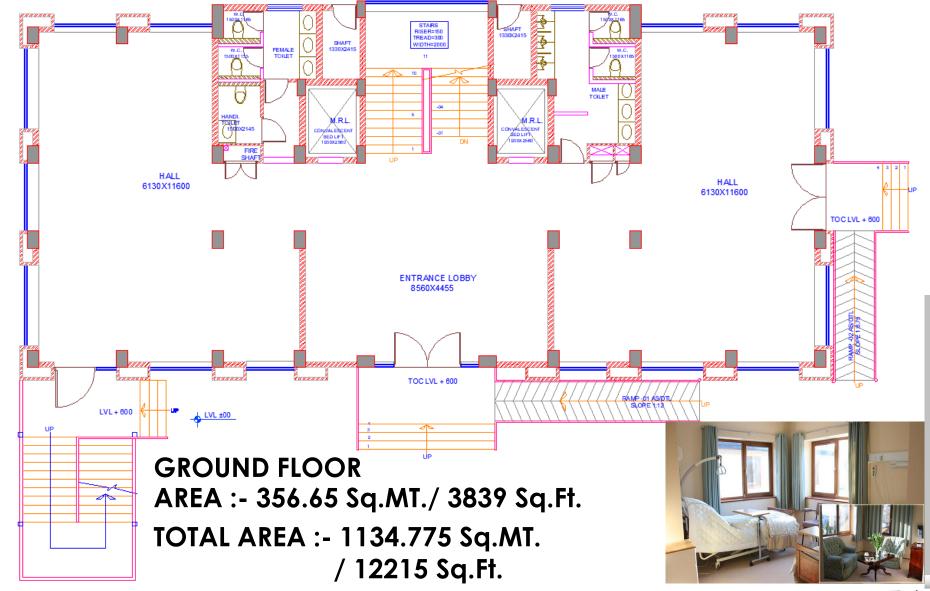

lease deed and various NOC issued by different organisations.
- 5. Gate/s shall open on to the service road only, direct access to main carriage-way shall not be
- No parking will be done on road and parking shall be used only for purpose of users as designated in the plan.
- 7. You are required to maintain green outside the plot.
- 8. The promoter/applicant shall keep the fire net at site as per fire norms.
- 9. The promoter/ applicant shall keep the provision of solid waste management at site as per norms.

Yours faithfully, Theer Digitally signed by Sudner Kamar

Incharge GM(Planning)

Encl :- Copy of one Set drawings (01)

Copy to :- Admin. (Project) for information and N.A.



# CGEWHO

### **COMPLETION DRAWINGS**





# CGEWHO

### **COMPLETION DRAWINGS**







# **FLOOR PLANS**







### NURSING HOME (G+3)





### **NURSING HOME (G+3)**





### NURSING HOME (G+3)



























LIFT





### **STAIRCASE**





# **PASSAGE**



CGEWHO

G R E AT E R N O I D A



| NOTES |                                              |             |  |  |
|-------|----------------------------------------------|-------------|--|--|
| S.NO. | FITTINGS                                     | HEIGHT      |  |  |
| 1     | E.W.C. WITH FLUSHING CISTERN - CAT NO 20061  | AS/DETAIL   |  |  |
| 2     | WASH BASIN - CAT NO 10049                    | 800 MM      |  |  |
| 3     | COUNTER TOP FINISHED WITH STONE              | 800 MM      |  |  |
| 4     | DOOR AS/DETAIL                               | 2100/2400   |  |  |
| 5     | LEDGE WALL BEHIND W.C (100/200THK.)          | 900