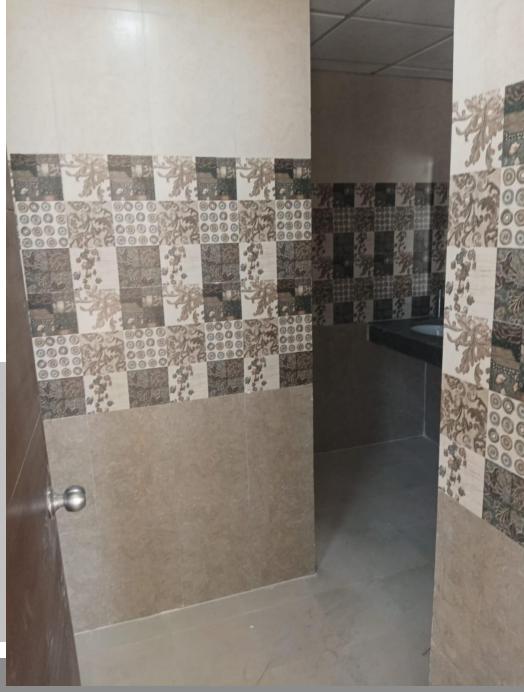

| EXHAUST FAN WITH LOUVERS                     | AS/DETAIL   |  |  |
| 18    | HAND DRYER                                   | 900 MM      |  |  |
| 19    | FD (FLOOR DRAIN)                             | AS/DETAIL   |  |  |
| 20    | PVC FLEXIBLE PIPE CONNECTION                 | AS/DETAIL   |  |  |
| 21    | BOTTLE TRAP - ALD 777                        | AS/DETAIL   |  |  |
| 22    | RAILING FOR HANDICAP TOILET                  | 900/AS/DTL. |  |  |
| 23    | URINALS (BOTTOM) - CAT NO 60018              | 600         |  |  |
| 24    | UT (URINAL TRAP)                             | AS/DETAIL   |  |  |
| 25    | URINAL PARTITION                             | AS/DETAIL   |  |  |
| 26    | BASIN MIXER -290098                          | AS/DETAIL   |  |  |



### **TOILET**





# **TOILET**





# **TOILET**













# WC





# WC





### **THANKS**