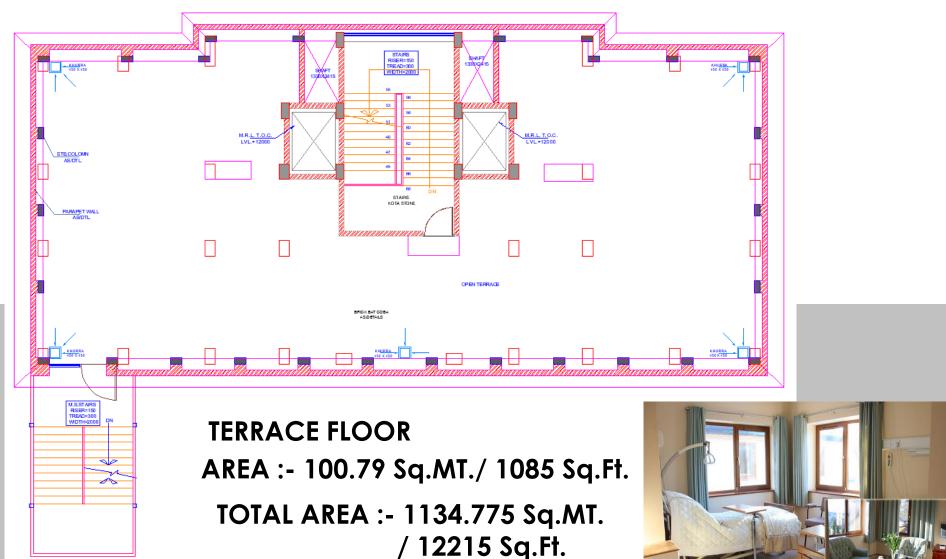

to the service road only, direct access to main carriage-way shall not be
- No parking will be done on road and parking shall be used only for purpose of users as designated in the plan.
- 7. You are required to maintain green outside the plot.
- 8. The promoter/applicant shall keep the fire net at site as per fire norms.
- 9. The promoter/ applicant shall keep the provision of solid waste management at site as per norms.

Yours faithfully, Theer Digitally signed by Sudner Kamar

Incharge GM(Planning)

Encl :- Copy of one Set drawings (01)

Copy to :- Admin. (Project) for information and N.A.



# CGEWHO

### **COMPLETION DRAWINGS**





# CGEWHO

### **COMPLETION DRAWINGS**







# **FLOOR PLANS**







### NURSING HOME (G+3)





### **NURSING HOME (G+3)**





### NURSING HOME (G+3)



























LIFT





### **STAIRCASE**





# **PASSAGE**



CGEWHO

G R E AT E R N O I D A



| NOTES |                                              |             |  |  |
|-------|----------------------------------------------|-------------|--|--|
| S.NO. | FITTINGS                                     | HEIGHT      |  |  |
| 1     | E.W.C. WITH FLUSHING CISTERN - CAT NO 20061  | AS/DETAIL   |  |  |
| 2     | WASH BASIN - CAT NO 10049                    | 800 MM      |  |  |
| 3     | COUNTER TOP FINISHED WITH STONE              | 800 MM      |  |  |
| 4     | DOOR AS/DETAIL                               | 2100/2400   |  |  |
| 5     | LEDGE WALL BEHIND W.C (100/200THK.)          | 900         |  |  |
| 6     | LIQUID SOAP DISPENSER - CAT NO ES11          | 900 MM      |  |