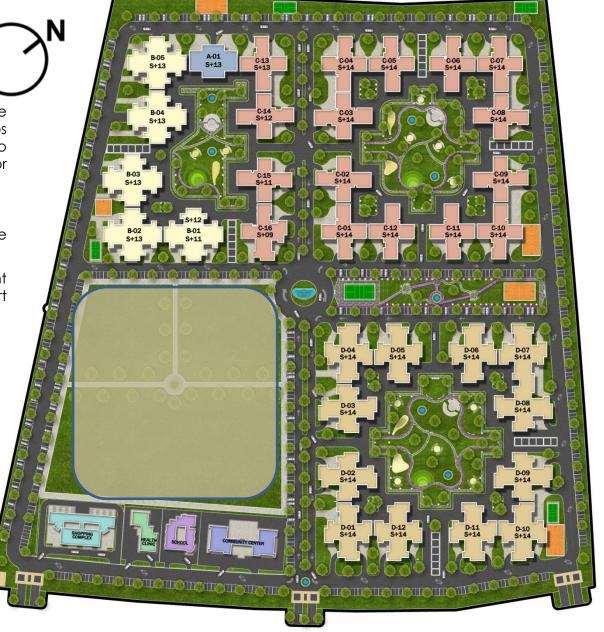

#### SITE LAYOUT PLAN

Phase 1 – 30 Acres

Phase 2 - 08 Acres

PH-1 TYPE-A = 104

TYPE-B = 506

TYPE-C = 830

TYPE-D = 690

POPULATION = 10650