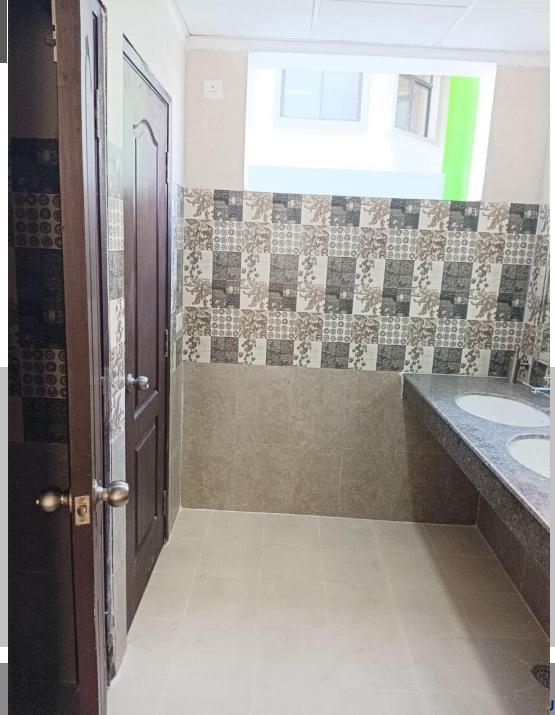

|  |  |
| 17    | EXHAUST FAN WITH LOUVERS                     | AS/DETAIL   |  |  |
| 18    | HAND DRYER                                   | 900 MM      |  |  |
| 19    | FD (FLOOR DRAIN)                             | AS/DETAIL   |  |  |
| 20    | PVC FLEXIBLE PIPE CONNECTION                 | AS/DETAIL   |  |  |
| 21    | BOTTLE TRAP - ALD 777                        | AS/DETAIL   |  |  |
| 22    | RAILING FOR HANDICAP TOILET                  | 900/AS/DTL. |  |  |
| 23    | URINALS (BOTTOM) - CAT NO 60018              | 600         |  |  |
| 24    | UT (URINAL TRAP)                             | AS/DETAIL   |  |  |
| 25    | URINAL PARTITION                             | AS/DETAIL   |  |  |
| 26    | BASIN MIXER -290098                          | AS/DETAIL   |  |  |



### **TOILET**





# **TOILET**





# **TOILET**













# WC





# WC





### **THANKS**