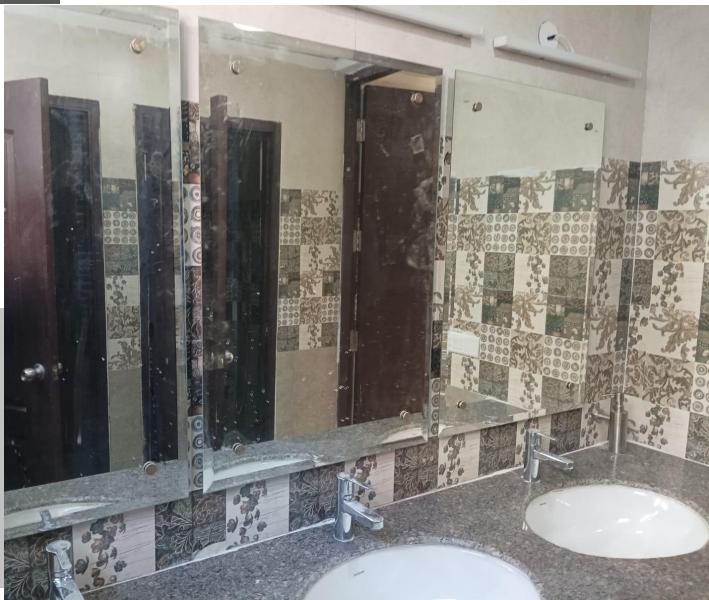

# **PASSAGE**

CGEWHO

G R E AT E R N O I D A

| NOTES |                                              |             |  |  |
|-------|----------------------------------------------|-------------|--|--|
| S.NO. | FITTINGS                                     | HEIGHT      |  |  |
| 1     | E.W.C. WITH FLUSHING CISTERN - CAT NO 20061  | AS/DETAIL   |  |  |
| 2     | WASH BASIN - CAT NO 10049                    | 800 MM      |  |  |
| 3     | COUNTER TOP FINISHED WITH STONE              | 800 MM      |  |  |
| 4     | DOOR AS/DETAIL                               | 2100/2400   |  |  |
| 5     | LEDGE WALL BEHIND W.C (100/200THK.)          | 900         |  |  |
| 6     | LIQUID SOAP DISPENSER - CAT NO ES11          | 900 MM      |  |  |
| 7     | FLOOR TRAP (FT) - 1286 & 1262                | AS/DETAIL   |  |  |
| 8     | HEALTH FAUCET AND ANGLE VALVE - ALD CHR 593N | 300 MM      |  |  |
| 9     | MIRROR AS/DETAIL                             | 1000 MM     |  |  |
| 10    | CERAMIC FLOOR TILES 300x300                  | AS/DETAIL   |  |  |
| 11    | CERAMIC WALL TILES 300x450                   | 2400 MM     |  |  |
| 12    | VENTILATOR                                   | AS/DETAIL   |  |  |
| 13    | FALSE CEILING 600X600 AS / DETAIL            | 2400        |  |  |
| 14    | LEDGE WALL UNDER W. BASIN(100/200 THK.)      | 725MM       |  |  |
| 15    | ANGLE VALVE                                  | 1800 MM     |  |  |
| 16    | TOLET PAPER ROLL DISPENSER - EPH 04F         | 550 MM      |  |  |
| 17    | EXHAUST FAN WITH LOUVERS                     | AS/DETAIL   |  |  |
| 18    | HAND DRYER                                   | 900 MM      |  |  |
| 19    | FD (FLOOR DRAIN)                             | AS/DETAIL   |  |  |
| 20    | PVC FLEXIBLE PIPE CONNECTION                 | AS/DETAIL   |  |  |
| 21    | BOTTLE TRAP - ALD 777                        | AS/DETAIL   |  |  |
| 22    | RAILING FOR HANDICAP TOILET                  | 900/AS/DTL. |  |  |
| 23    | URINALS (BOTTOM) - CAT NO 60018              | 600         |  |  |
| 24    | UT (URINAL TRAP)                             | AS/DETAIL   |  |  |
| 25    | URINAL PARTITION                             | AS/DETAIL   |  |  |
| 26    | BASIN MIXER -290098                          | AS/DETAIL   |  |  |

### **TOILET**

# **TOILET**