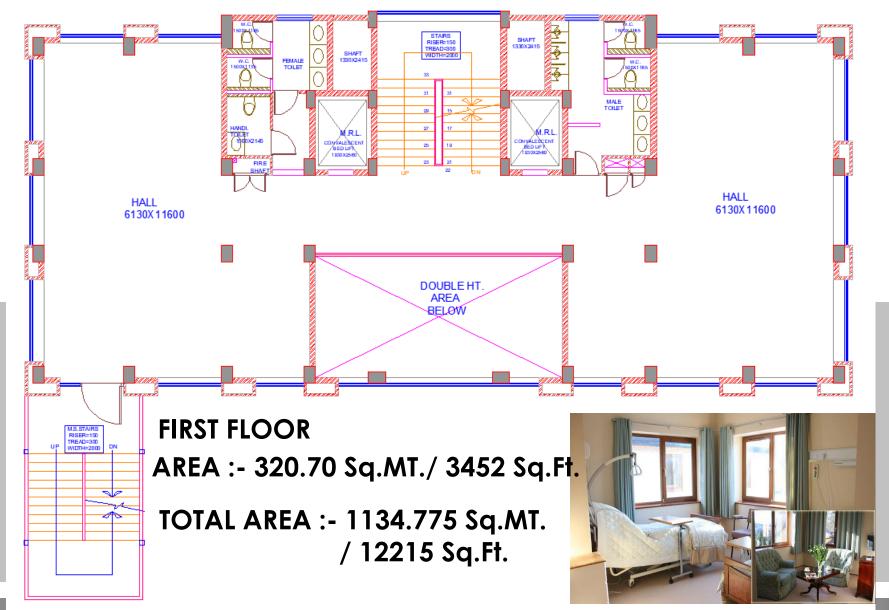

ssued by different organisations.
- 5. Gate/s shall open on to the service road only, direct access to main carriage-way shall not be
- No parking will be done on road and parking shall be used only for purpose of users as designated in the plan.
- 7. You are required to maintain green outside the plot.
- 8. The promoter/applicant shall keep the fire net at site as per fire norms.
- 9. The promoter/ applicant shall keep the provision of solid waste management at site as per norms.

Yours faithfully, Theer Digitally signed by Sudner Kamar

Incharge GM(Planning)

Encl :- Copy of one Set drawings (01)

Copy to :- Admin. (Project) for information and N.A.



# CGEWHO

### **COMPLETION DRAWINGS**





# CGEWHO

### **COMPLETION DRAWINGS**







# **FLOOR PLANS**







### NURSING HOME (G+3)





### **NURSING HOME (G+3)**





### NURSING HOME (G+3)



























LIFT





### **STAIRCASE**





# **PASSAGE**



CGEWHO

G R E AT E R N O I D A



| NOTES |                                              |             |  |  |
|-------|----------------------------------------------|-------------|--|--|
| S.NO. | FITTINGS                                     | HEIGHT      |  |  |
| 1     | E.W.C. WITH FLUSHING CISTERN - CAT NO 20061  | AS/DETAIL   |  |  |
| 2     | WASH BASIN - CAT NO 10049                    | 800 MM      |  |  |
| 3     | COUNTER TOP FINISHED WITH STONE              | 800 MM      |  |  |
| 4     | DOOR AS/DETAIL                               | 2100/2400   |  |  |
| 5     | LEDGE WALL BEHIND W.C (100/200THK.)          | 900         |  |  |
| 6     | LIQU