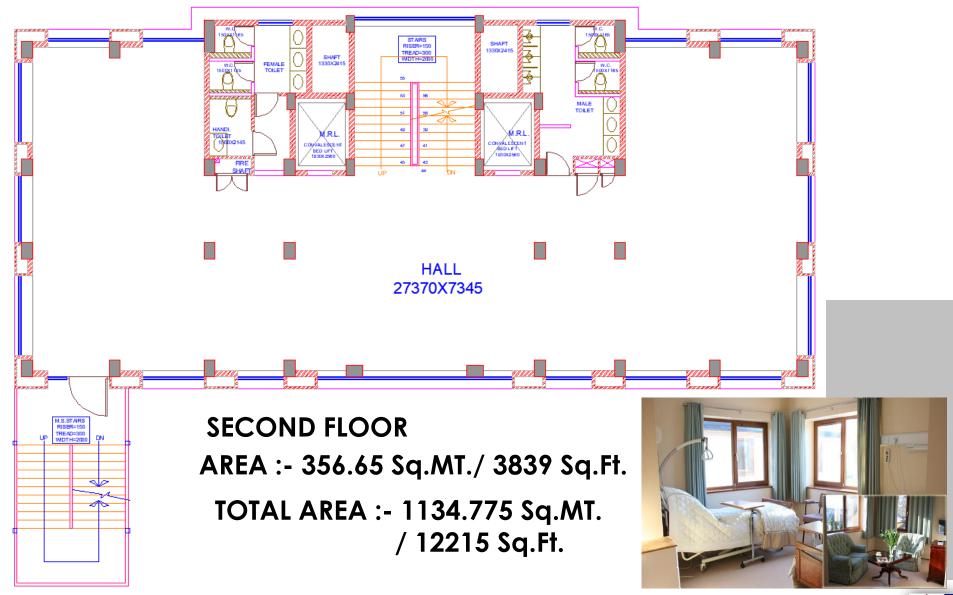

.
- 5. Gate/s shall open on to the service road only, direct access to main carriage-way shall not be
- No parking will be done on road and parking shall be used only for purpose of users as designated in the plan.
- 7. You are required to maintain green outside the plot.
- 8. The promoter/applicant shall keep the fire net at site as per fire norms.
- 9. The promoter/ applicant shall keep the provision of solid waste management at site as per norms.

Yours faithfully, Theer Digitally signed by Sudner Kamar

Incharge GM(Planning)

Encl :- Copy of one Set drawings (01)

Copy to :- Admin. (Project) for information and N.A.



# CGEWHO

### **COMPLETION DRAWINGS**





# CGEWHO

### **COMPLETION DRAWINGS**







# **FLOOR PLANS**







### NURSING HOME (G+3)





### **NURSING HOME (G+3)**





### NURSING HOME (G+3)



























LIFT





### **STAIRCASE**





# **PASSAGE**



CGEWHO

G R E AT E R N O I D A



| NOTES |                                              |             |  |  |
|-------|----------------------------------------------|-------------|--|--|
| S.NO. | FITTINGS                                     | HEIGHT      |  |  |
| 1     | E.W.C. WITH FLUSHING CISTERN - CAT NO 20061  | AS/DETAIL   |  |  |
| 2     | WASH BASIN - CAT NO 10049                    | 800 MM      |  |  |
| 3     | COUNTER TOP FINISHED WITH STONE              | 800 MM      |  |  |
| 4     | DOOR AS/DETAIL                               | 2100/2400   |  |  |
| 5     | LEDGE WALL BEHIND W.C (100/200THK.)          | 900         |  |  |
| 6     | LIQUID SOAP DISPENSER - CAT NO ES11