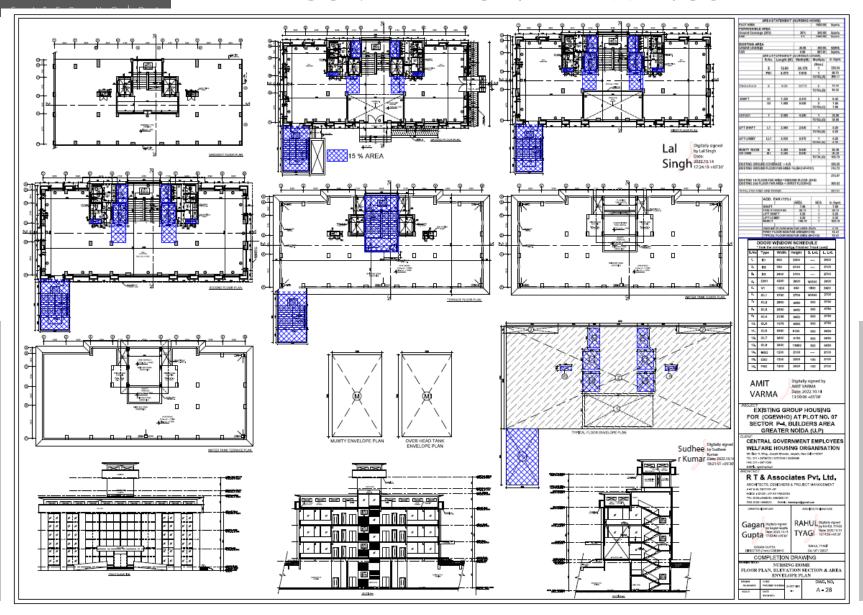

# **FLOOR PLANS**

### NURSING HOME (G+3)

### **NURSING HOME (G+3)**

### NURSING HOME (G+3)

LIFT